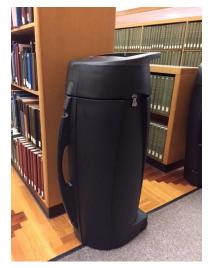

#### **Shipping containers**

Each exhibition travels in two wheeled containers with banners and hardware packed in cloth bags. See below for outside and inside images of a shipping container.

Shipping Container 48" H x 19" W x 19" D