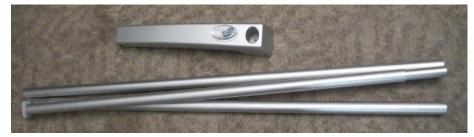

#### **Display Content:**

• Twelve roll-up, graphic banners, each measuring 7' H x 3' W

• Twelve hardware sets: a set includes one pole and a metal base per banner

A hardware set of a collapsible pole and a metal base