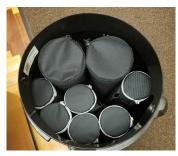

#### **Shipping containers**

Each exhibition travels in two wheeled containers with banners and hardware packed in cloth bags. See below for outside and inside images of a shipping container.

Shipping Container 48" H x 19" W x 19" D

Each container holds 6 banners and 6 hardware sets.

In addition, a shipping container holds:

- A copy of the Installation Guide
- A package containing shipping label hang tags and plastic ties