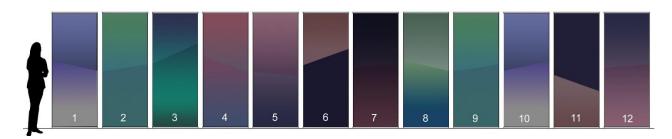

### About NLM Traveling Exhibition, continued

The exhibition display consists of roll-up banners and hardware, and travels in two shipping containers. The banners need minimum **display space of 500 sq. ft.** View details and visual references about an NLM traveling exhibition below.

#### **Display Content:**

• Twelve roll-up, graphic banners, each measuring 7' H x 3' W

• Twelve hardware sets: a set includes one pole and a metal base per banner

A hardware set of a collapsible pole and a metal base